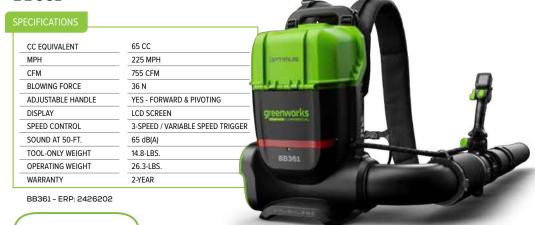

### **OPTIMUS**

755 CFM Commercial Backpack Blower **BB361** 

LOW NOISE. LOW VIBRATION. NO FUMES.

When operated with (2) CORE530 batteries