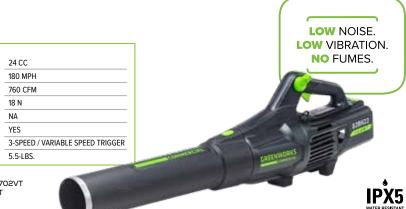

# 760 CFM Handheld Blower 82BH22

| CC EQUIVALENT     | 24 CC                            |
|-------------------|----------------------------------|
| MPH               | 180 MPH                          |
| CFM               | 760 CFM                          |
| BLOWING FORCE     | 18 N                             |
| ADJUSTABLE HANDLE | NA                               |
| CRUISE CONTROL    | YES                              |
| SPEED CONTROL     | 3-SPEED / VARIABLE SPEED TRIGGER |
| TOOL-ONLY WEIGHT  | 5.5-LBS.                         |

82BH22-4DP - ERP: 2426702VT 82BH22 - ERP: 2426102VT