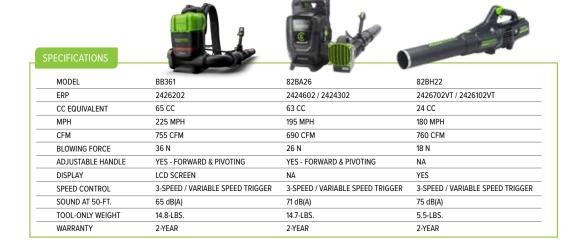

### **OPTIMUS**

755 CFM Commercial Backpack Blower **BB361** 

LOW NOISE. LOW VIBRATION. NO FUMES.

When operated with (2) CORE530 batteries

# **690 CFM Backpack Blower** 82BA26

| CC EQUIVALENT     | 63 CC                            |
|-------------------|----------------------------------|
| MPH               | 195 MPH                          |
| CFM               | 690 CFM                          |
| BLOWING FORCE     | 26 N                             |
| ADJUSTABLE HANDLE | YES - FORWARD & PIVOTING         |
| SPEED CONTROL     | 3-SPEED / VARIABLE SPEED TRIGGER |
| TOOL-ONLY WEIGHT  | 14.7-LBS.                        |
|                   |                                  |

82BA26-52DP - ERP: 2424602 82BA26 - ERP: 2424302

# 760 CFM Handheld Blower 82BH22

| CC EQUIVALENT     | 24 CC                            |
|-------------------|----------------------------------|
| MPH               | 180 MPH                          |
| CFM               | 760 CFM                          |
| BLOWING FORCE     | 18 N                             |
| ADJUSTABLE HANDLE | NA                               |
| CRUISE CONTROL    | YES                              |
| SPEED CONTROL     | 3-SPEED / VARIABLE SPEED TRIGGER |
| TOOL-ONLY WEIGHT  | 5.5-LBS.                         |

82BH22-4DP - ERP: 2426702VT 82BH22 - ERP: 2426102VT