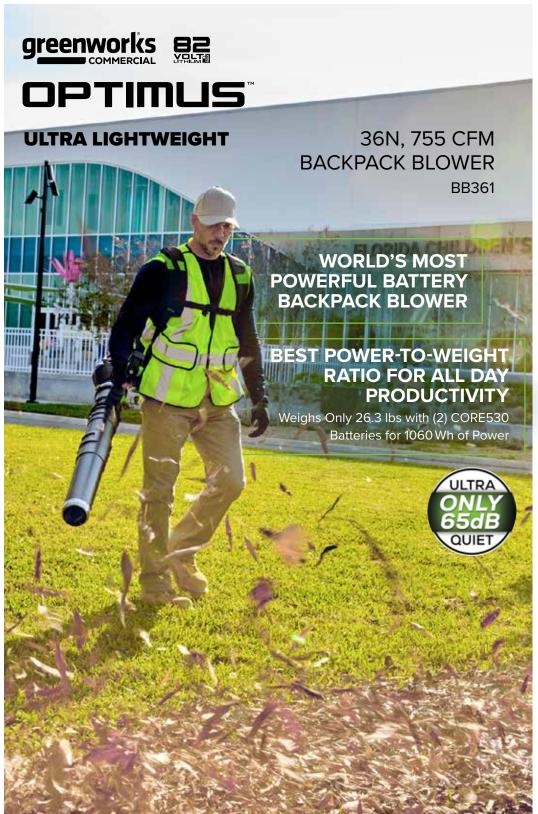

### **OPTIMUS**

755 CFM Commercial Backpack Blower **BB361** 

LOW NOISE. LOW VIBRATION. NO FUMES.

When operated with (2) CORE530 batteries

# **Great Productivity-Work Predawn to After-Dark**

## Noise Compliant at 65dB

Enables You to Work in Noise Restricted Areas \*Tested at low speed