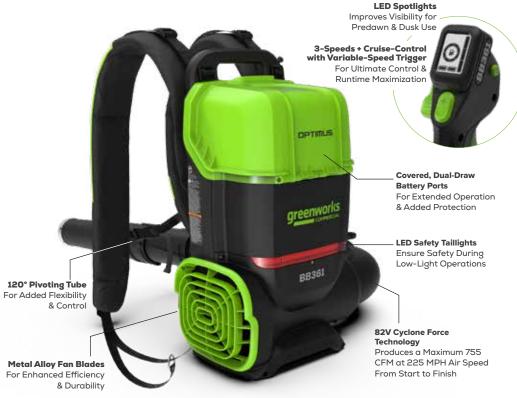

### **OPTIMUS**

755 CFM Commercial Backpack Blower **BB361** 

LOW NOISE. LOW VIBRATION. NO FUMES.

When operated with (2) CORE530 batteries

# **Great Productivity-Work Predawn to After-Dark**

## Noise Compliant at 65dB

Enables You to Work in Noise Restricted Areas \*Tested at low speed