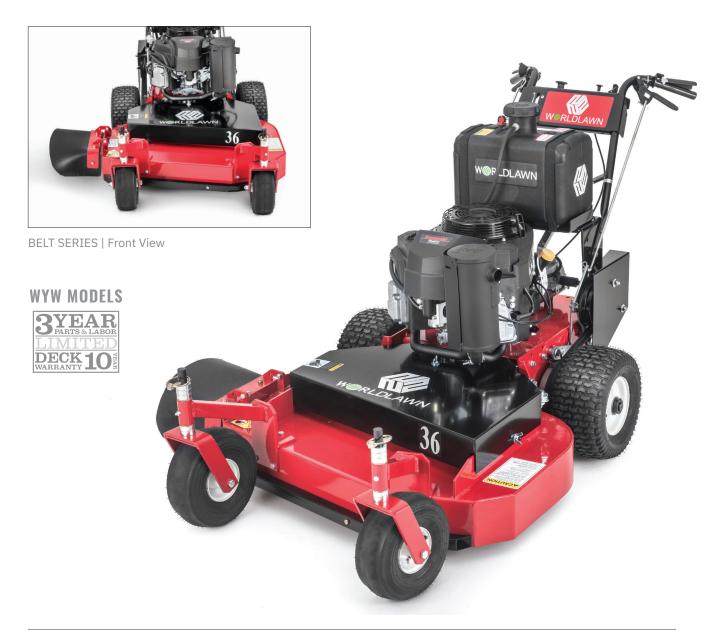

## **BELT DRIVEN WALK BEHIND**

Get smart design, tough construction, an even cut and great value with Worldlawn's Belt Series. There is a size for every job with 32", 36" and 48" deck options with large rear tires for maximum traction and heavy duty front casters for maneuverability.

## **FEATURES**

- 3-year commercial and residential warranty
- Unique belt transmission system to guarantee long lifetime
- Stand-on sulky available

- Ergonomically designed hand grips, controls promote ease-of-use, and operator comfort
- Kawasaki FS Series

PAGE 4 WORLDLAWN.COM

| 32". 36". AND 4       | 8" WALK BEHINDS        |                        |                        |
|-----------------------|------------------------|------------------------|------------------------|
| MODEL NUMBER          | WYW32FS481V            | WYW36FS481V            | WYW48FS481V            |
| LENGTH                | 73"                    | 73"                    | 73"                    |
| WIDTH                 | 43.5"                  | 47"                    | 59.5"                  |
| WIDTH W/ DEFLECTOR UP | 33"                    | 36.5"                  | 49"                    |
| WHEELBASE             | 31"                    | 35"                    | 35"                    |
| WHEEL TRACK WIDTH     | 26.5"                  | 28.5"                  | 28.5"                  |
| WEIGHT                | 432 lbs                | 452 lbs                | 512 lbs                |
| FRONT TIRES           | 4.10 - 3.50 x 4 smooth | 4.10 - 3.50 x 4 smooth | 4.10 - 3.50 x 4 smooth |
| REAR TIRES            | 13 - 5.00 x 6 turf     | 13 - 6.50 x 6 turf     | 13 - 6.50 x 6 turf     |
| DECK MATERIAL         | 10 ga. Steel           | 10 ga. Steel           | 10 ga. Steel           |
| CUT WIDTH             | 32                     | 36                     | 48                     |
| CUTTING HEIGHTS       | 1.5" - 4.5"            | 1.5" - 4.5"            | 1.5" - 4.5"            |
| PTO PTO               | Electric               | Electric               | Electric               |
| FUEL CAPACITY         | 4                      | 4                      | 4                      |
| ENGINE BRAND          | KAW                    | KAW                    | KAW                    |
| ENGINE HP             | 14.5                   | 14.5                   | 14.5                   |
| FORWARD SPEED         | 5 mph                  | 5 mph                  | 5 mph                  |
| POWERED REVERSE       | Yes                    | Yes                    | Yes                    |
| BLADES                | 2 - 16.25"             | 2 - 18"                | 3 - 16.25"             |
| TRANSMISSION          | 5-Speed w/ Reverse     | 5-Speed w/ Reverse     | 5-Speed w/ Reverse     |