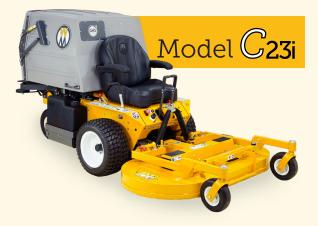

## Model C Popular Add-ons

- LED Headlights
- Dethatcher
- Operator Soft Cab (C19 only)
- Implement Hitch with electric ram lift
- 42" (107 cm) Two-Stage Snowblower
- Comfort Seat (standard on C23i)

- Power Dump
- 48" (122 cm) Dozer Blade

The Walker 48" Dozer Blade can mount in place of the mowing deck as an attachment or with the use of an Implement Hitch for snow removal or light dirt work.