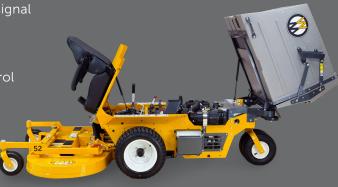

## Deck/Kit options:

Collection 36"-48" (91 cm-122 cm) Mulching 36"-60" (91 cm-152 cm) Discharge 36"-60" (91 cm-152 cm)

23 HP Kohler Command Pro ECH730 EFI engine

4.7 gal (17.8 liter) fuel tank

7 bushel (8.7 cu. ft.) or 10.0 bushel (12.4 cu. ft.) grass catcher options

Dual, Independent Hydro-Gear® ZT3100 Integrated Transaxles

13.25" thru-shaft GHS blower

Deck/Kit options: Collection 42-52" (107 cm-132 cm), Mulching 42-60" (107 cm-152 cm), Discharge 42-60" (107 cm-152 cm)