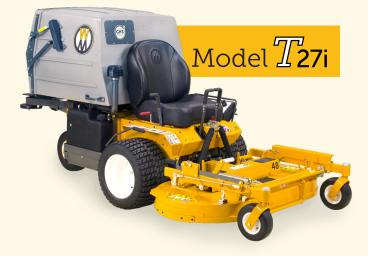

26.5 HP Kohler Command Pro ECH749 EFI engine

Superior fuel efficiency

Comfort Seat with optional armrests

Non-collection version is available

Deck/Kit options: Collection 36"-52" (91 cm-132 cm) Mulching 36"-60" (91 cm-152 cm) Discharge 36"-74" (91 cm-188 cm)