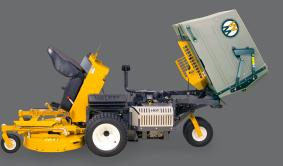

## Model T Popular Add-ons

- Hi-Dump<sup>®</sup> grass catcher system raises 67" (171 cm) with automatic catcher door actuation
- Power Dump
- LED headlights
- Dethatcher
- Implement Hitch with electric ram lift

- 42" (107 cm) Two-Stage Snowblower
- 48" (122 cm) Dozer Blade
- Spyker<sup>®</sup> Spreader with Mount

Dump grass without leaving your seat with the Walker Power Dump option.