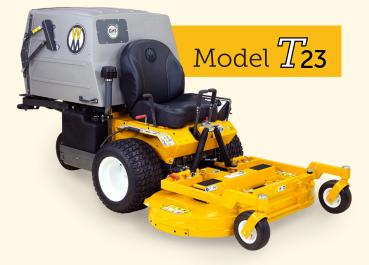

23 HP Kohler Command Pro CH680 engine

Commercial mower with carbureted engine

Comfort Seat with optional armrests

Non-collection version is available

Deck/Kit options: Collection 36"-52" (91 cm-132 cm) Mulching 36"-60" (91 cm-152 cm) Discharge 36"-74" (91 cm-188 cm)