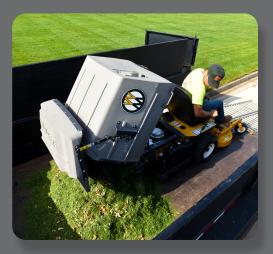

## Model T Popular Add-ons

- Hi-Dump<sup>®</sup> grass catcher system raises 67" (171 cm) with automatic catcher door actuation
- Power Dump
- LED headlights
- Dethatcher
- Implement Hitch with electric ram lift

- 42" (107 cm) Two-Stage Snowblower
- 48" (122 cm) Dozer Blade
- Spyker<sup>®</sup> Spreader with Mount

Dump grass without leaving your seat with the Walker Power Dump option.