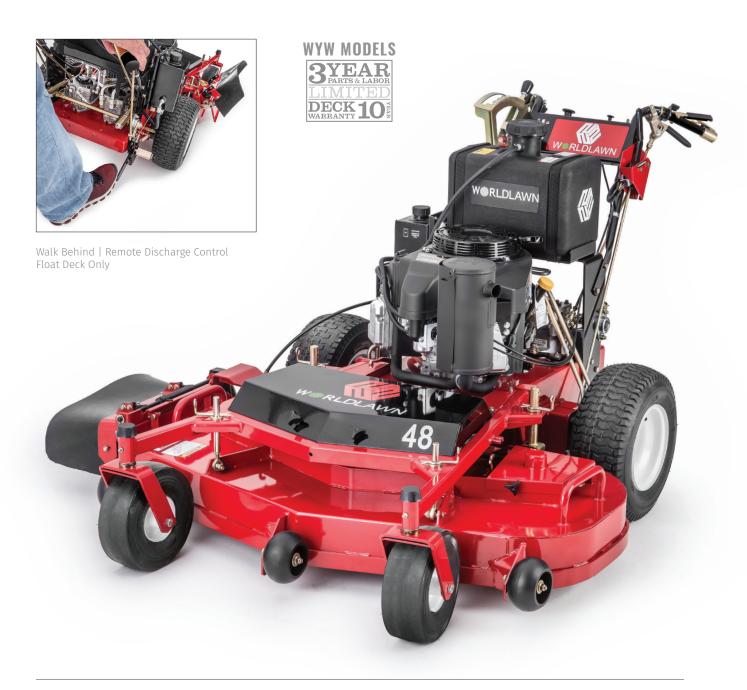

## HYDRO DRIVEN WALK BEHIND

## **FEATURES**

- Floating decks
- Long life, maintenance free spindles
- Dual pumps and wheel motors
- Side discharge, bag, or mulching capabilities
- Easy to operate controls

- Remote Discharge Control (RDC) standard on floating deck only
- Simple track-on-the-go adjustment (tool-less design)
- Kawasaki FS Series Engine
- 3-year commercial and residential warranty

PAGE 6 WORLDLAWN.COM

| 36" AND 48" HYDRO FLOATING DECK |                         |                         |
|---------------------------------|-------------------------|-------------------------|
| MODEL NUMBER                    | WYW36FS481VHF           | WYW48FS481VHF           |
| LENGTH                          | 73"                     | 73"                     |
| WIDTH                           | 47"                     | 59.5"                   |
| WIDTH W/ DEFLECTOR UP           | 36.5"                   | 49"                     |
| WHEELBASE                       | 35"                     | 41"                     |
| WHEEL TRACK WIDTH               | 28.5"                   | 35"                     |
| WEIGHT                          | 533 lbs                 | 542 lbs                 |
| FRONT TIRES                     | 4.10 - 3.50 x 4 smooth  | 4.10 - 3.50 x 4 smooth  |
| REAR TIRES                      | 16 - 6.50 x 8 turf      | 16 - 6.50 x 8 turf      |
| DECK MATERIAL                   | 10 ga. Steel            | 10 ga. Steel            |
| CUT WIDTH                       | 36                      | 48                      |
| CUTTING HEIGHTS                 | 1.5" - 4.5"             | 1.5" - 4.5"             |
| PTO PTO                         | Electric                | Electric                |
| FUEL CAPACITY                   | 4                       | 4                       |
| ENGINE BRAND                    | KAW                     | KAW                     |
| ENGINE HP                       | 14.5                    | 14.5                    |
| FORWARD SPEED                   | 6.5 mph                 | 6.5 mph                 |
| POWERED REVERSE                 | Yes                     | Yes                     |
| BLADES                          | 2 - 18"                 | 3 - 16.25"              |
| TRANSMISSION                    | Hydro-Gear PE 10cc Pump | Hydro-Gear PE 10cc Pump |
| FINAL DRIVE                     | Parker TE0230 Motor     | Parker TE0230 Motor     |