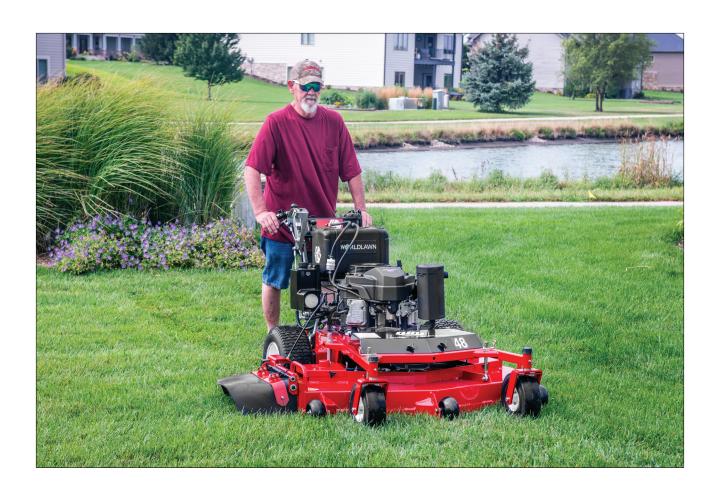

## HYDRO DRIVEN WALK BEHIND

## **FEATURES**

- Floating decks
- Long life, maintenance free spindles
- Dual pumps and wheel motors
- Side discharge, bag, or mulching capabilities
- Easy to operate controls

- Remote Discharge Control (RDC) standard on floating deck only
- Simple track-on-the-go adjustment (tool-less design)
- Kawasaki FS Series Engine
- 3-year commercial and residential warranty