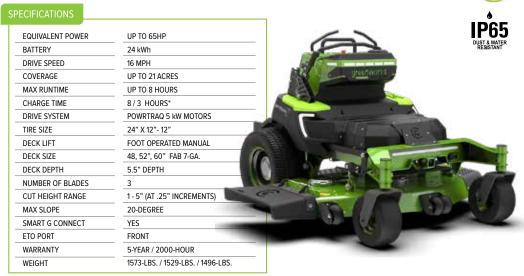

#### 60"/ 52"/ 48" Side Discharge OS960 / OS952 / OS948 Zero-Turn Mower

OS960 - ERP: 7425002 OS952 - ERP: 7425302 OS948 - ERP: 7425602