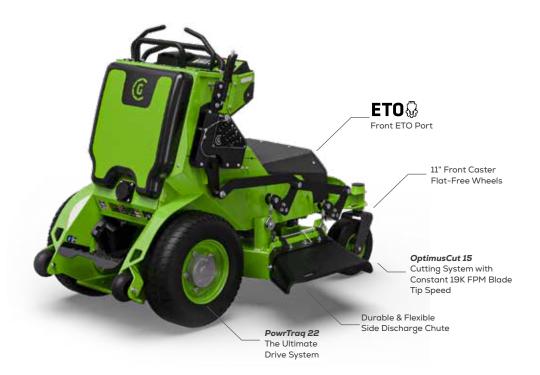

#### 36"/ 32" Side Discharge OS936 / OS932 Zero-Turn Mower

| EQUIVALENT POWER | UP TO 22HP                         |                                          | IP             |
|------------------|------------------------------------|------------------------------------------|----------------|
| BATTERY          | 8 kWh                              | A DECEMBER                               | DUST 8<br>RESI |
| DRIVE SPEED      | 9 MPH                              | C. C |                |
| COVERAGE         | UP TO 7 ACRES                      |                                          |                |
| MAX RUNTIME      | UP TO 5 HOURS                      |                                          |                |
| CHARGE TIME      | 1 HOUR*                            | 2 - 2 -                                  |                |
| DRIVE SYSTEM     | POWRTRAQ 2.2 kW MOTORS             |                                          |                |
| TIRE SIZE        | 20" X 8"- 6.5"                     |                                          |                |
| DECK LIFT        | SINGLE LEVER HEIGHT ADJUSTMENT     |                                          | H I            |
| DECK SIZE        | 36" & 32" REAR DISCHARGE FAB 7-GA. | The same of                              |                |
| DECK DEPTH       | 5" DEPTH                           |                                          | De Phone       |
| NUMBER OF BLADES | 2                                  |                                          |                |
| CUT HEIGHT RANGE | 1 - 4" (AT .25" INCREMENTS)        |                                          |                |
| MAX SLOPE        | 15-DEGREE                          |                                          |                |
| SMART G CONNECT  | YES                                |                                          |                |
| ETO PORT         | FRONT                              |                                          |                |
| WARRANTY         | 5-YEAR / 2000-HOUR                 |                                          |                |
| WEIGHT           | 924-LBS. / 864-LBS.                |                                          |                |