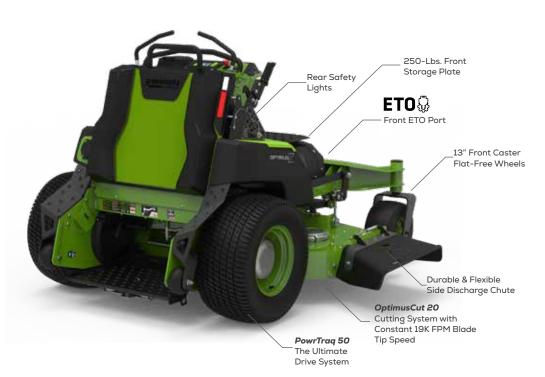

#### 60"/ 52"/ 48" Side Discharge OS960 / OS952 / OS948 Zero-Turn Mower

OS960 - ERP: 7425002 OS952 - ERP: 7425302 OS948 - ERP: 7425602