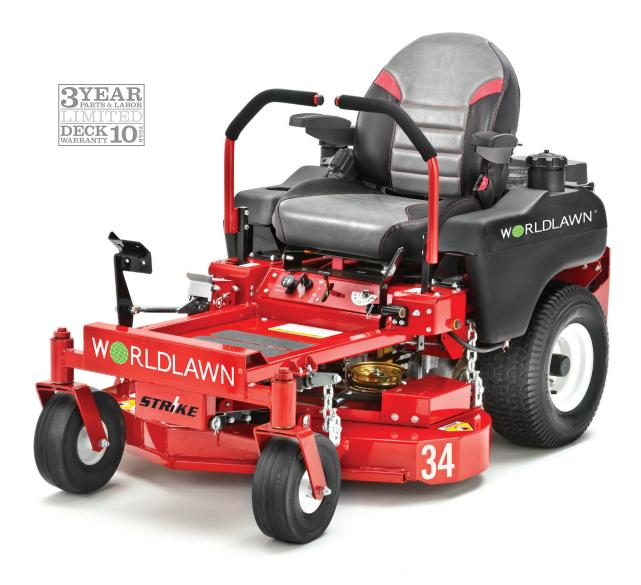

## **STRIKE**

The Strike blends the tough durability and professional quality of a commercial mower with the affordability of a homeowner machine. But the Strike is not your typical residential lawn mower. With its welded frame, fabricated deck, and 10-year deck warranty, it gives you value that will last.

## **FEATURES**

- Long life, maintenance-free spindles
- Side discharge, bag, or mulching capabilities
- Easy-to-operate controls

- Zero turning radius trimming ability
- Wide track rear wheel base
- 3-year residential parts and labor warranty
- 10-year limited deck warranty

PAGE 10 WORLDLAWN.COM

| 34" STRIKE            |                        |
|-----------------------|------------------------|
| MODEL NUMBER          | WYZ34K20               |
| LENGTH                | 73"                    |
| WIDTH                 | 41.5"                  |
| WIDTH W/ DEFLECTOR UP | 35"                    |
| WHEELBASE             | 43"                    |
| WHEEL TRACK WIDTH     | 33.5"                  |
| WEIGHT                | 720 lbs                |
| FRONT TIRES           | 4.10 - 3.50 x 4 smooth |
| REAR TIRES            | 18 - 7.50 x 8 turf     |
| DECK MATERIAL         | 7 ga. Steel            |
| CUT WIDTH             | 34                     |
| CUTTING HEIGHTS       | 1" - 4.5"              |
| PTO                   | Electric               |
| FUEL CAPACITY         | 6                      |
| ENGINE BRAND          | KAW                    |
| ENGINE HP             | 18                     |
| FORWARD SPEED         | 8 mph                  |
| POWERED REVERSE       | Yes                    |
| BLADES                | 1 - 14.25", 1 - 20.25" |
| TRANSMISSION          | Hydro-Gear EZT         |