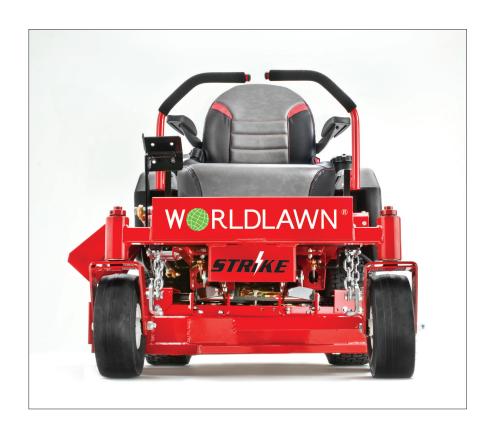

## **STRIKE**

The Strike blends the tough durability and professional quality of a commercial mower with the affordability of a homeowner machine. But the Strike is not your typical residential lawn mower. With its welded frame, fabricated deck, and 10-year deck warranty, it gives you value that will last.

## **FEATURES**

- Long life, maintenance-free spindles
- Side discharge, bag, or mulching capabilities
- Easy-to-operate controls

- Zero turning radius trimming ability
- Wide track rear wheel base
- 3-year residential parts and labor warranty
- 10-year limited deck warranty

PAGE 10 WORLDLAWN.COM

| 34" STRIKE            |                        |
|-----------------------|------------------------|
| MODEL NUMBER          | WYZ34K20               |
| LENGTH                | 73"                    |
| WIDTH                 | 41.5"                  |
| WIDTH W/ DEFLECTOR UP | 35"                    |
| WHEELBASE             | 43"                    |
| WHEEL TRACK WIDTH     | 33.5"                  |
| WEIGHT                | 720 lbs                |
| FRONT TIRES           | 4.10 - 3.50 x 4 smooth |
| REAR TIRES            | 18 - 7.50 x 8 turf     |
| DECK MATERIAL         | 7 ga. Steel            |
| CUT WIDTH             | 34                     |
| CUTTING HEIGHTS       | 1" - 4.5"              |
| PTO                   | Electric               |
| FUEL CAPACITY         | 6                      |
| ENGINE BRAND          | KAW                    |
| ENGINE HP             | 18                     |
| FORWARD SPEED         | 8 mph                  |
| POWERED REVERSE       | Yes                    |
| BLADES                | 1 - 14.25", 1 - 20.25" |
| TRANSMISSION          | Hydro-Gear EZT         |